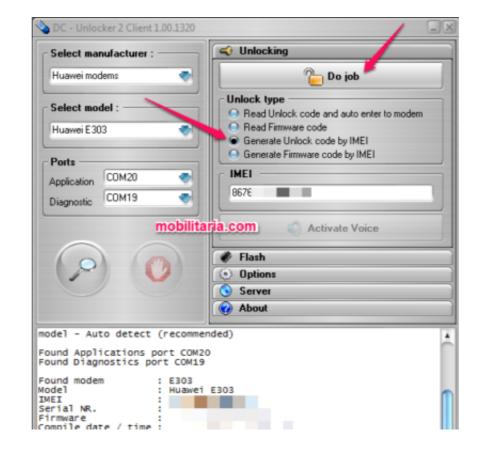

DC - Unlocker 2 Client 1.00.0975. Detecting modem : selection : manufacturer - Huawei modems model - Auto detect (recommended)